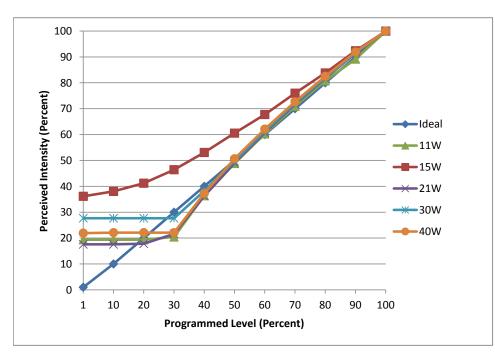

-|-------|-------|-------|
| Pass/Fail                           | Pass  | Pass  | Pass  | Pass  | Pass  |
| Best-Fit Power Profile:             |       |       |       |       |       |
| Minimum ON                          | 0     | 1.4   | 0     | 0     | 0     |
| Maximum ON                          | 6.95  | 6.9   | 6.9   | 6.85  | 6.85  |
| Adjust                              | 80    | 100   | 75    | 90    | 90    |
| Light Output Range (vs. non-dimmed) |       |       |       |       |       |
| Maximum (Perceived)                 | 95.0% | 95.0% | 95.1% | 95.1% | 95.0% |
| Minimum (Perceived)                 | 18.4% | 34.3% | 16.7% | 26.3% | 20.8% |
| Minimum (Measured)                  | 3.4%  | 11.8% | 2.8%  | 6.9%  | 4.3%  |

Linearity Curves (Best-fit Power Profile Applied):



## **Observations:**

Flicker caused the 15w driver Min to be higher

bgk